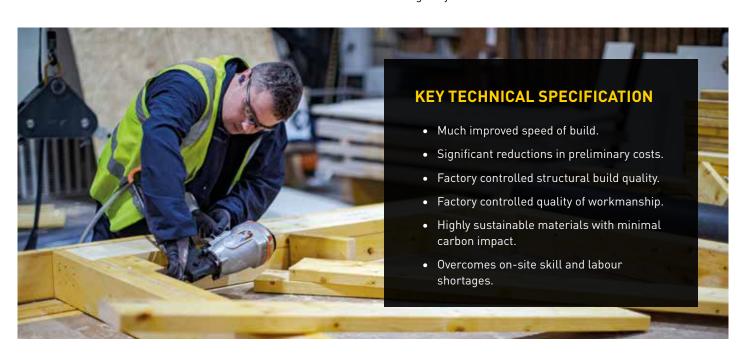

# **Timber Frame**

Timber frame offers a fast way to deliver more energy efficient, sustainable housing for the UK. As a Modern Method of Construction (MMC Category 2), building in timber frame considerably improves the speed of a build, helping developers to reduce preliminary build costs, overcome substantial skill shortages, and get ahead of schedule.

- Our timber frame products meet MHCLG MMC Category 2 criteria.
- Our timber-frame technology delivers more accurately finished structures, provides acoustic insulation performance that surpasses regulations, and offers exceptional air-tightness.
- Our off-site timber frame production process delivers significant pre-manufactured value (PMV). This translates into large waste savings and many other environmental benefits.